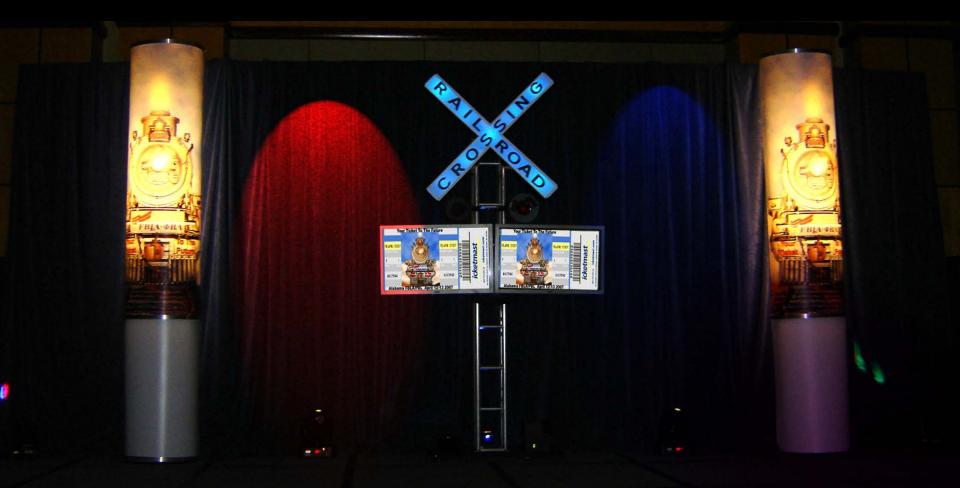

#### 2 Ellipsoidal Gobo Projections with Custom Built Set Pieces

 2 Plasma Screen on Custom Built Column (Stage Center)
2 12ft Stock Computer Controlled Graphics Columns (Stage Left and Right)

12ft Stock Globe with Stock Truss Lighting