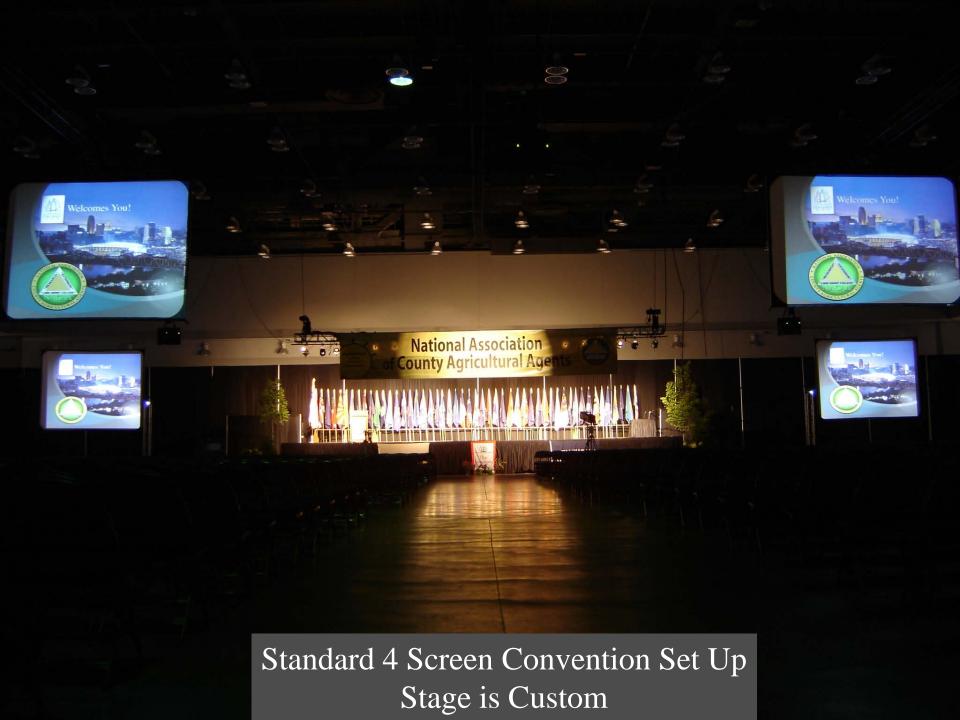

# Stock Set Catalog

256 852 2816 theconstructionzone.com 187 Hillside Rd Huntsville Alabama 35811

### UNLOCK YOUR POTENTIAL



4 Plasma Screen stock with Custom Built Header and Vault Door



#### 4 Plasma Screen on Truss Columns with 8ft Banner



#### 2 Ellipsoidal Gobo Projections with Custom Built Set Pieces



 2 Plasma Screen on Custom Built Column (Stage Center)
2 12ft Stock Computer Controlled Graphics Columns (Stage Left and Right)



12ft Stock Globe with Stock Truss Lighting

We Build Custom Letters Up To 8ft 4 Stock Columns

ACI



### We Build Custom Banners Up To 36ft tall





Stock 4ft By 2ft Graphic Lighted Display (Center), Graphic Is Custom 2 12ft Hardwood Stock Columns (Stage Left And Right)



Stock 8ft Computer Controlled Guitar (Center) 2 Stock 12ft Computer Controlled Columns (Stage Left And Right)

Stock 8ft Computer Controlled Guitar (Center) 2 Stock 12ft Computer Controlled Columns (Stage Left And Right)



Stock 8ft By 4ft Rounded Graphic Display (Center) Custom Graphic 4 Stock 10ft Columns With Custom Header

Standard Convention Set Up Stage is 12 Ft Columns





# Stock Set Catalog

256 852 2816 theconstructionzone.com 187 Hillside Rd Huntsville Alabama 35811