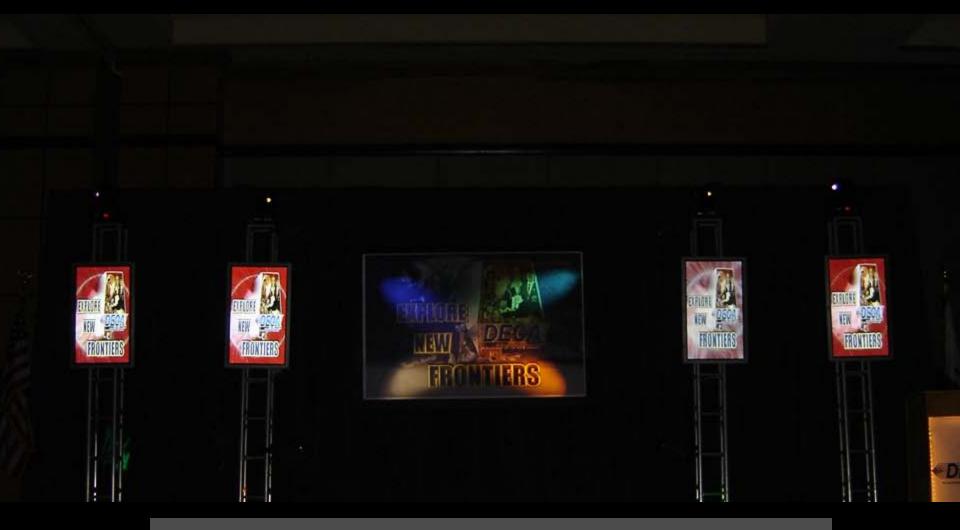

# Stock Set Catalog

256 852 2816 theconstructionzone.com 187 Hillside Rd Huntsville Alabama 35811

### UNLOCK YOUR POTENTIAL



4 Plasma Screen stock with Custom Built Header and Vault Door



#### 4 Plasma Screen on Truss Columns with 8ft Banner



#### 2 Ellipsoidal Gobo Projections with Custom Built Set Pieces



 2 Plasma Screen on Custom Built Column (Stage Center)
2 12ft Stock Computer Controlled Graphics Columns (Stage Left and Right)



12ft Stock Globe with Stock Truss Lighting

We Build Custom Letters Up To 8ft 4 Stock Columns

ACI



### We Build Custom Banners Up To 36ft tall





Stock 4ft By 2ft Graphic Lighted Display (Center), Graphic Is Custom 2 12ft Hardwood Stock Columns (Stage Left And Right)



Stock 8ft Computer Controlled Guitar (Center) 2 Stock 12ft Computer Controlled Columns (Stage Left And Right)

Stock 8ft Computer Controlled Guitar (Center) 2 Stock 12ft Computer Controlled Columns (Stage Left And Right)



Stock 8ft By 4ft Rounded Graphic Display (