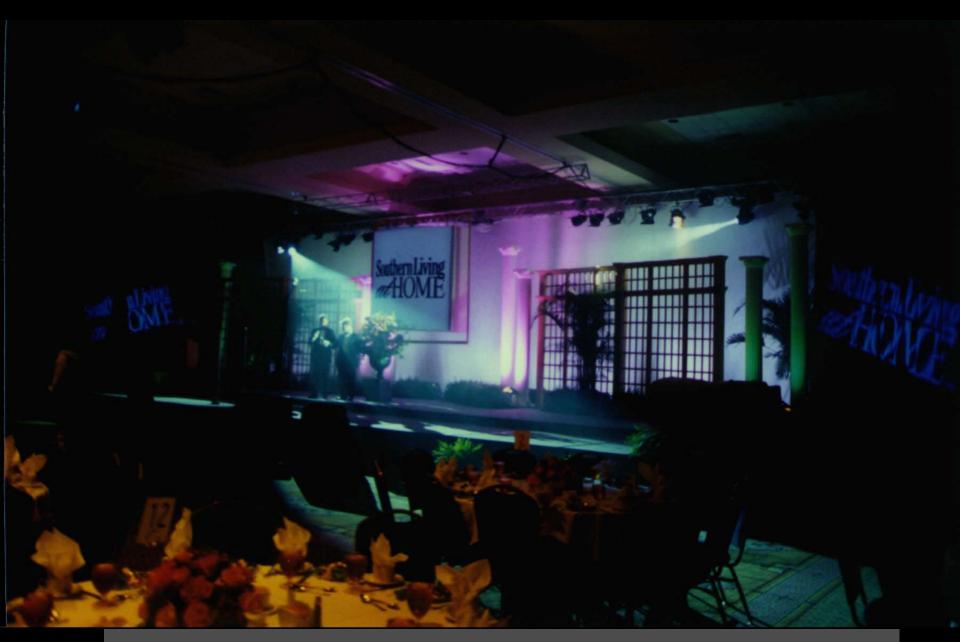

# Stock Set Catalog

256 852 2816 theconstructionzone.com 187 Hillside Rd Huntsville Alabama 35811

### UNLOCK YOUR POTENTIAL



4 Plasma Screen stock with Custom Built Header and Vault Door



#### 4 Plasma Screen on Truss Columns with 8ft Banner



#### 2 Ellipsoidal Gobo Projections with Custom Built Set Pieces



 2 Plasma Screen on Custom Built Column (Stage Center)
2 12ft Stock Computer Controlled Graphics Columns (Stage Left and Right)



12ft Stock Globe with Stock Truss Lighting

We Build Custom Letters Up To 8ft 4 Stock Columns

ACI



### We Build Custom Banners Up To 36ft tall





Stock 4ft By 2ft Graphic Lighted Display (Center), Graphic Is Custom 2 12ft Hardwood Stock Columns (Stage Left And Right)



Stock 8ft Computer Controlled Guitar (Center) 2 Stock 12ft Computer Controlled Columns (Stage Left And Right)

Stock 8ft Computer Controlled Guitar (Center) 2 Stock 12ft Computer Controlled Columns (Stage Left And Right)



Stock 8ft By 4ft Rounded Graphic Display (Center) Custom Graphic 4 Stock 10ft Columns With Custom H