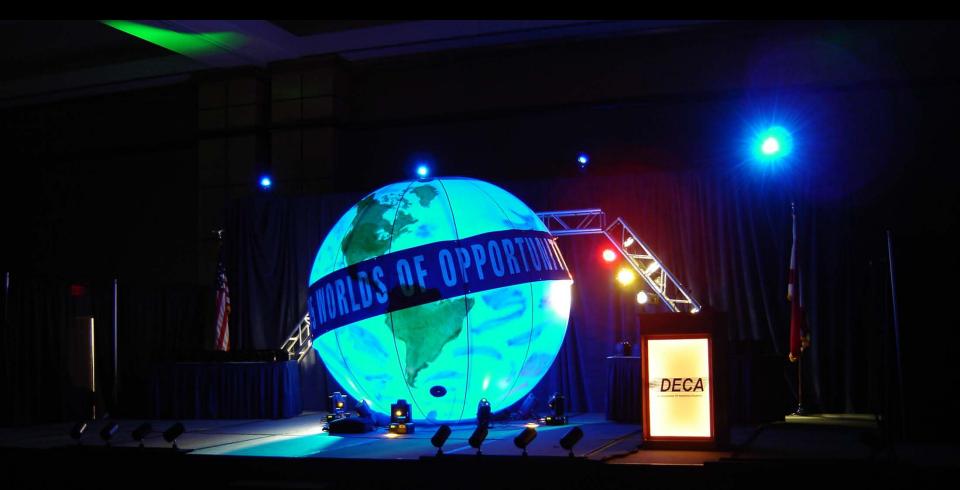

#### 2 Ellipsoidal Gobo Projections with Custom Built Set Pieces

 2 Plasma Screen on Custom Built Column (Stage Center)
2 12ft Stock Computer Controlled Graphics Columns (Stage Left and Right)

12ft Stock Globe with Stock Truss Lighting