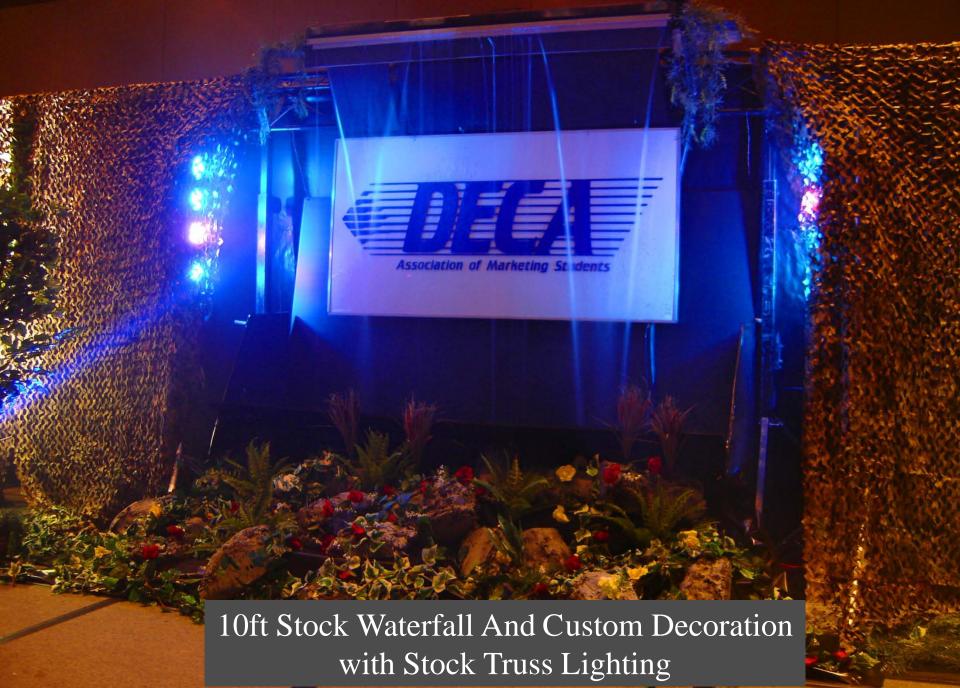

#### 2 Ellipsoidal Gobo Projections with Custom Built Set Pieces

 2 Plasma Screen on Custom Built Column (Stage Center)
2 12ft Stock Computer Controlled Graphics Columns (Stage Left and Right)

12ft Stock Globe with Stock Truss Lighting