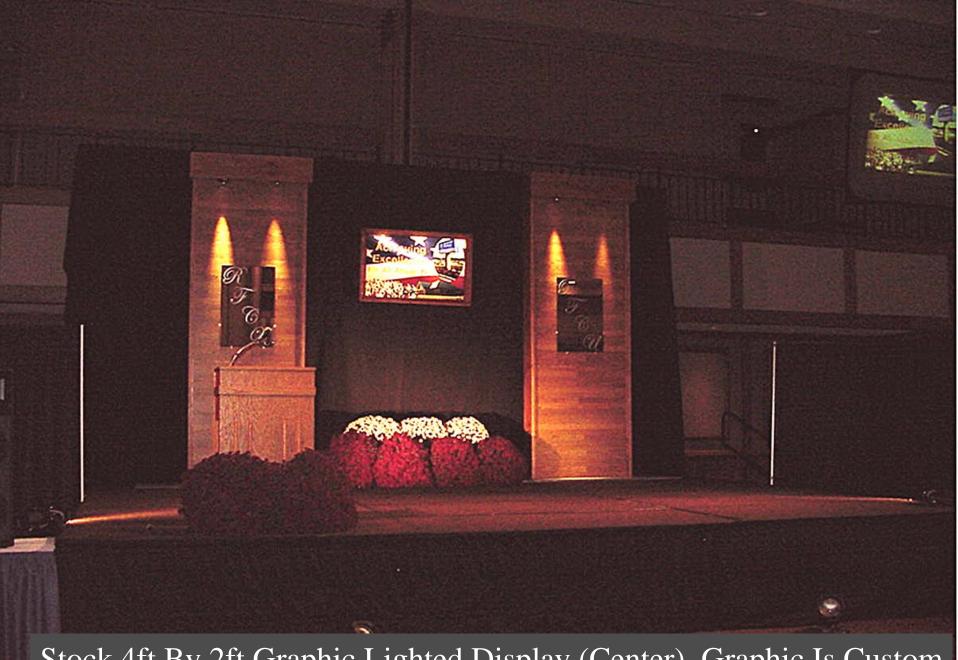

### We Build Custom Banners Up To 36ft tall

Stock 4ft By 2ft Graphic Lighted Display (Center), Graphic Is Custom 2 12ft Hardwood Stock Columns (Stage Left And Right)

Stock 8ft Computer Controlled Guitar (Center) 2 Stock 12ft Computer Controlled Columns (Stage Left And Right)