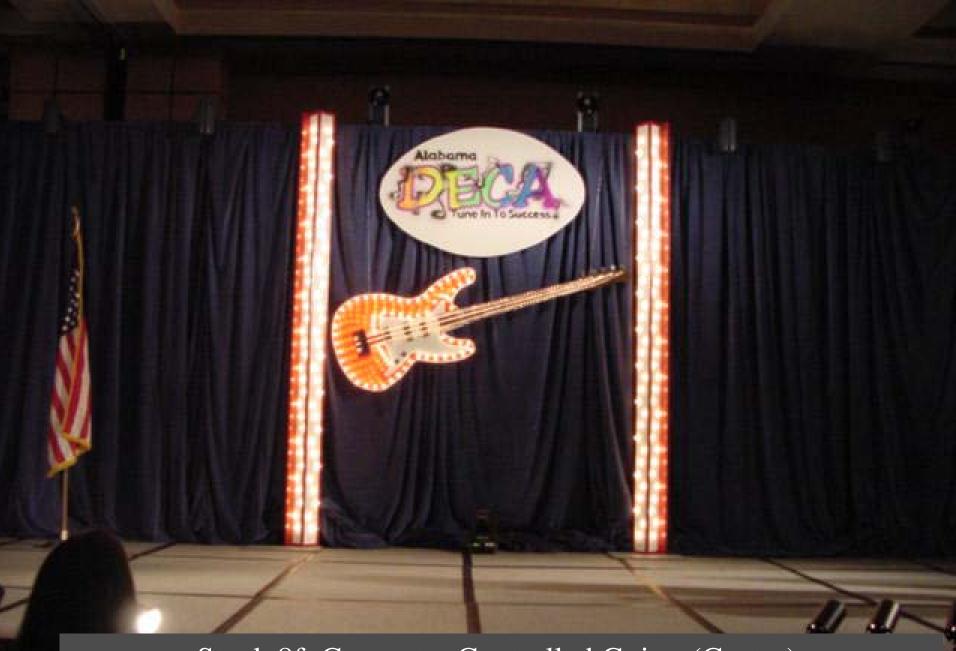

### We Build Custom Banners Up To 36ft tall

Stock 4ft By 2ft Graphic Lighted Display (Center), Graphic Is Custom 2 12ft Hardwood Stock Columns (Stage Left And Right)

Stock 8ft Computer Controlled Guitar (Center) 2 Stock 12ft Computer Controlled Columns (Stage Left And Right)

Stock 8ft Computer Controlled Guitar (Center) 2 Stock 12ft Computer Controlled Columns (Stage Left And Right)

Stock 8ft By 4ft Rounded Graphic Display (Center) Custom Graphic 4 Stock 10ft Columns With Custom Header